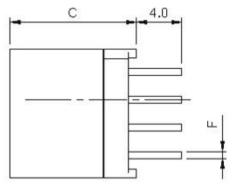

## -ର୍ଭୁ- SPECIFICATIONS

| Size | Fig. | A<br>(Max.) | B<br>(Max.) | C<br>(Max.) | D<br>(Nom.) | E<br>(Nom.) | F<br>(Nom.) | Pins<br>(Optional) | fsw<br>(kHz) | Power<br>(W) <sup>2</sup> |
|------|------|-------------|-------------|-------------|-------------|-------------|-------------|--------------------|--------------|---------------------------|
| EP7  | 1    | 10.2        | 9.0         | 11.0        | 2.54        | 5.08        | Ф0.6        | 3+3                | 100          | 5-10                      |
| EP10 | 2    | 12.5        | 12.0        | 13.0        | 2.5         | 7.5         | Ф0.6        | 4+4                | 100          | 10-15                     |
| EP13 | 3    | 15.0        | 14.3        | 14.0        | 2.5         | 10.0        | Ф0.6        | 5+5                | 100          | 15-40                     |
| EP17 | 2    | 20.0        | 20.0        | 17.0        | 5.0         | 15.0        | Ф0.6        | 4+4                | 100          | 25-50                     |

## ିର୍ଦ୍ଦ୍ଦ୍ଦ୍ଦ୍ MECHANICAL

Fig.1

Fig.2

Fig.3

L

www.lacoonelec.com | info@lacoonelec.com | +86 769-2285 8266, +86 150 1386 2126, +86 137 9880 8246