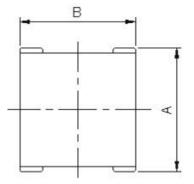

## -ର୍ଭୁ- SPECIFICATIONS

| Size | Fig. | A<br>(Max.) | B<br>(Max.) | C<br>(Max.) | D<br>(Nom.) | E<br>(Nom.) | F<br>(Nom.) | Pins<br>(Optional) | fsw<br>(kHz) | Power<br>(W) <sup>2</sup> |
|------|------|-------------|-------------|-------------|-------------|-------------|-------------|--------------------|--------------|---------------------------|
| EP7  | 1    | 10.2        | 9.0         | 11.0        | 2.54        | 5.08        | Ф0.6        | 3+3                | 100          | 5-10                      |
| EP10 | 2    | 12.5        | 12.0        | 13.0        | 2.5         | 7.5         | Ф0.6        | 4+4                | 100          | 10-15                     |
| EP13 | 3    | 15.0        | 14.3        | 14.0        | 2.5         | 10.0        | Ф0.6        | 5+5                | 100          | 15-40                     |
| EP17 | 2    | 20.0        | 20.0        | 17.0        | 5.0         | 15.0        | Ф0.6        | 4+4                | 100          | 25-50                     |

## ିର୍ଦ୍ଦ୍ଦ୍ଦ୍ଦ୍ MECHANICAL

Fig.1

Fig.2

Fig.3

L

www.lacoonelec.com | info@lacoonelec.com | +86 769-2285 8266, +86 150 1386 2126, +86 137 9880 8246