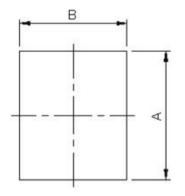

## -ର୍ଭୁ- SPECIFICATIONS

| Size | Fig. | A<br>(Max.) | B<br>(Max.) | C<br>(Max.) | D<br>(Nom.) | E<br>(Nom.) | F<br>(Nom.) | Pins<br>(Optional) | fsw<br>(kHz) | Power<br>(W) <sup>2</sup> |
|------|------|-------------|-------------|-------------|-------------|-------------|-------------|--------------------|--------------|---------------------------|
| EP7  | 1    | 10.2        | 9.0         | 11.0        | 2.54        | 5.08        | Ф0.6        | 3+3                | 100          | 5-10                      |
| EP10 | 2    | 12.5        | 12.0        | 13.0        | 2.5         | 7.5         | Ф0.6        | 4+4                | 100          | 10-15                     |
| EP13 | 3    | 15.0        | 14.3        | 14.0        | 2.5         | 10.0        | Ф0.6        | 5+5                | 100          | 15-40                     |
| EP17 | 2    | 20.0        | 20.0        | 17.0        | 5.0         | 15.0        | Ф0.6        | 4+4                | 100          | 25-50                     |

## ିର୍ଦ୍ଦ୍ଦ୍ଦ୍ଦ୍ MECHANICAL

Fig.1

Fig.2

Fig.3

L

www.lacoonelec.com | info@lacoonelec.com | +86 769-2285 8266, +86 150 1386 2126, +86 137 9880 8246