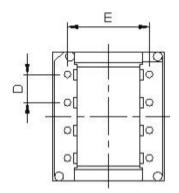

## -ର୍ଭୁ- SPECIFICATIONS

| Size | Fig. | A<br>(Max.) | B<br>(Max.) | C<br>(Max.) | D<br>(Nom.) | E<br>(Nom.) | F<br>(Nom.) | Pins<br>(Optional) | fsw<br>(kHz) | Power<br>(W) <sup>2</sup> |
|------|------|-------------|-------------|-------------|-------------|-------------|-------------|--------------------|--------------|---------------------------|
| EP7  | 1    | 10.2        | 9.0         | 11.0        | 2.54        | 5.08        | Ф0.6        | 3+3                | 100          | 5-10                      |
| EP10 | 2    | 12.5        | 12.0        | 13.0        | 2.5         | 7.5         | Ф0.6        | 4+4                | 100          | 10-15                     |
| EP13 | 3    | 15.0        | 14.3        | 14.0        | 2.5         | 10.0        | Ф0.6        | 5+5                | 100          | 15-40                     |
| EP17 | 2    | 20.0        | 20.0        | 17.0        | 5.0         | 15.0        | Ф0.6        | 4+4                | 100          | 25-50                     |

## ିର୍ଦ୍ଦ୍ଦ୍ଦ୍ଦ୍ MECHANICAL

Fig.1

Fig.2

Fig.3

L

www.lacoonelec.com | info@lacoonelec.com | +86 769-2285 8266, +86 150 1386 2126, +86 137 9880 8246