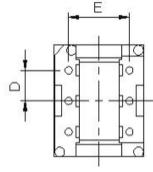

## -ର୍ଭୁ- SPECIFICATIONS

| Size | Fig. | A<br>(Max.) | B<br>(Max.) | C<br>(Max.) | D<br>(Nom.) | E<br>(Nom.) | F<br>(Nom.) | Pins<br>(Optional) | fsw<br>(kHz) | Power<br>(W) <sup>2</sup> |
|------|------|-------------|-------------|-------------|-------------|-------------|-------------|--------------------|--------------|---------------------------|
| EP7  | 1    | 10.2        | 9.0         | 11.0        | 2.54        | 5.08        | Ф0.6        | 3+3                | 100          | 5-10                      |
| EP10 | 2    | 12.5        | 12.0        | 13.0        | 2.5         | 7.5         | Ф0.6        | 4+4                | 100          | 10-15                     |
| EP13 | 3    | 15.0        | 14.3        | 14.0        | 2.5         | 10.0        | Ф0.6        | 5+5                | 100          | 15-40                     |
| EP17 | 2    | 20.0        | 20.0        | 17.0        | 5.0         | 15.0        | Ф0.6        | 4+4                | 100          | 25-50                     |

## ିର୍ଦ୍ଦ୍ଦ୍ଦ୍ଦ୍ MECHANICAL

Fig.1

Fig.2

Fig.3

L

www.lacoonelec.com | info@lacoonelec.com | +86 769-2285 8266, +86 150 1386 2126, +86 137 9880 8246