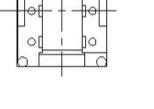

## -ର୍ଭୁ- SPECIFICATIONS

| Size | Fig. | A<br>(Max.) | B<br>(Max.) | C<br>(Max.) | D<br>(Nom.) | E<br>(Nom.) | F<br>(Nom.) | Pins<br>(Optional) | fsw<br>(kHz) | Power<br>(W) <sup>2</sup> |
|------|------|-------------|-------------|-------------|-------------|-------------|-------------|--------------------|--------------|---------------------------|
| EP7  | 1    | 10.2        | 9.0         | 11.0        | 2.54        | 5.08        | Ф0.6        | 3+3                | 100          | 5-10                      |
| EP10 | 2    | 12.5        | 12.0        | 13.0        | 2.5         | 7.5         | Ф0.6        | 4+4                | 100          | 10-15                     |
| EP13 | 3    | 15.0        | 14.3        | 14.0        | 2.5         | 10.0        | Ф0.6        | 5+5                | 100          | 15-40                     |
| EP17 | 2    | 20.0        | 20.0        | 17.0        | 5.0         | 15.0        | Ф0.6        | 4+4                | 100          | 25-50                     |

## ିର୍ଦ୍ଦ୍ଦ୍ଦ୍ଦ୍ MECHANICAL

Fig.1

Fig.2

Fig.3

L

www.lacoonelec.com | info@lacoonelec.com | +86 769-2285 8266, +86 150 1386 2126, +86 137 9880 8246