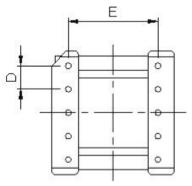

## -ର୍ଭୁ- SPECIFICATIONS

| Size | Fig. | A<br>(Max.) | B<br>(Max.) | C<br>(Max.) | D<br>(Nom.) | E<br>(Nom.) | F<br>(Nom.) | Pins<br>(Optional) | fsw<br>(kHz) | Power<br>(W) <sup>2</sup> |
|------|------|-------------|-------------|-------------|-------------|-------------|-------------|--------------------|--------------|---------------------------|
| EP7  | 1    | 10.2        | 9.0         | 11.0        | 2.54        | 5.08        | Ф0.6        | 3+3                | 100          | 5-10                      |
| EP10 | 2    | 12.5        | 12.0        | 13.0        | 2.5         | 7.5         | Ф0.6        | 4+4                | 100          | 10-15                     |
| EP13 | 3    | 15.0        | 14.3        | 14.0        | 2.5         | 10.0        | Ф0.6        | 5+5                | 100          | 15-40                     |
| EP17 | 2    | 20.0        | 20.0        | 17.0        | 5.0         | 15.0        | Ф0.6        | 4+4                | 100          | 25-50                     |

## ିର୍ଦ୍ଦ୍ଦ୍ଦ୍ଦ୍ MECHANICAL

Fig.1

Fig.2

Fig.3

L

www.lacoonelec.com | info@lacoonelec.com | +86 769-2285 8266, +86 150 1386 2126, +86 137 9880 8246