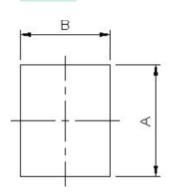

## -ର୍ଭୁ- SPECIFICATIONS

| Size | Fig. | A<br>(Max.) | B<br>(Max.) | C<br>(Max.) | D<br>(Nom.) | E<br>(Nom.) | F<br>(Nom.) | Pins<br>(Optional) | fsw<br>(kHz) | Power<br>(W) <sup>2</sup> |
|------|------|-------------|-------------|-------------|-------------|-------------|-------------|--------------------|--------------|---------------------------|
| EP7  | 1    | 10.2        | 9.0         | 11.0        | 2.54        | 5.08        | Ф0.6        | 3+3                | 100          | 5-10                      |
| EP10 | 2    | 12.5        | 12.0        | 13.0        | 2.5         | 7.5         | Ф0.6        | 4+4                | 100          | 10-15                     |
| EP13 | 3    | 15.0        | 14.3        | 14.0        | 2.5         | 10.0        | Ф0.6        | 5+5                | 100          | 15-40                     |
| EP17 | 2    | 20.0        | 20.0        | 17.0        | 5.0         | 15.0        | Ф0.6        | 4+4                | 100          | 25-50                     |

## ିର୍ଦ୍ଦ୍ଦ୍ଦ୍ଦ୍ MECHANICAL

Fig.1

Fig.2

Fig.3

L

www.lacoonelec.com | info@lacoonelec.com | +86 769-2285 8266, +86 150 1386 2126, +86 137 9880 8246