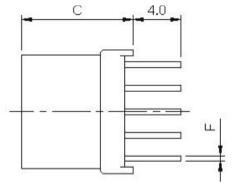

## -ର୍ଭୁ- SPECIFICATIONS

| Size | Fig. | A<br>(Max.) | B<br>(Max.) | C<br>(Max.) | D<br>(Nom.) | E<br>(Nom.) | F<br>(Nom.) | Pins<br>(Optional) | fsw<br>(kHz) | Power<br>(W) <sup>2</sup> |
|------|------|-------------|-------------|-------------|-------------|-------------|-------------|--------------------|--------------|---------------------------|
| EP7  | 1    | 10.2        | 9.0         | 11.0        | 2.54        | 5.08        | Ф0.6        | 3+3                | 100          | 5-10                      |
| EP10 | 2    | 12.5        | 12.0        | 13.0        | 2.5         | 7.5         | Ф0.6        | 4+4                | 100          | 10-15                     |
| EP13 | 3    | 15.0        | 14.3        | 14.0        | 2.5         | 10.0        | Ф0.6        | 5+5                | 100          | 15-40                     |
| EP17 | 2    | 20.0        | 20.0        | 17.0        | 5.0         | 15.0        | Ф0.6        | 4+4                | 100          | 25-50                     |

## ିର୍ଦ୍ଦ୍ଦ୍ଦ୍ଦ୍ MECHANICAL

Fig.1

Fig.2

Fig.3

L

www.lacoonelec.com | info@lacoonelec.com | +86 769-2285 8266, +86 150 1386 2126, +86 137 9880 8246