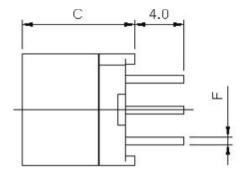

## -ର୍ଭୁ- SPECIFICATIONS

| Size | Fig. | A<br>(Max.) | B<br>(Max.) | C<br>(Max.) | D<br>(Nom.) | E<br>(Nom.) | F<br>(Nom.) | Pins<br>(Optional) | fsw<br>(kHz) | Power<br>(W) <sup>2</sup> |
|------|------|-------------|-------------|-------------|-------------|-------------|-------------|--------------------|--------------|---------------------------|
| EP7  | 1    | 10.2        | 9.0         | 11.0        | 2.54        | 5.08        | Ф0.6        | 3+3                | 100          | 5-10                      |
| EP10 | 2    | 12.5        | 12.0        | 13.0        | 2.5         | 7.5         | Ф0.6        | 4+4                | 100          | 10-15                     |
| EP13 | 3    | 15.0        | 14.3        | 14.0        | 2.5         | 10.0        | Ф0.6        | 5+5                | 100          | 15-40                     |
| EP17 | 2    | 20.0        | 20.0        | 17.0        | 5.0         | 15.0        | Ф0.6        | 4+4                | 100          | 25-50                     |

## ିର୍ଦ୍ଦ୍ଦ୍ଦ୍ଦ୍ MECHANICAL

Fig.1

Fig.2

Fig.3

L

www.lacoonelec.com | info@lacoonelec.com | +86 769-2285 8266, +86 150 1386 2126, +86 137 9880 8246